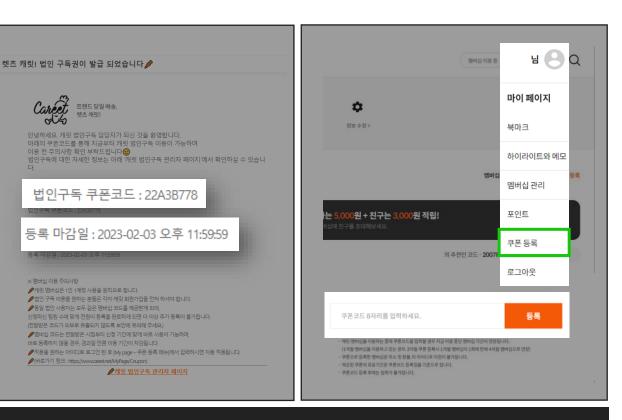

쿠폰코드 8자리를 입력하세요. 등록

각사용자가 개별가입/로그인후 마이페이지에서 쿠폰코드입력

신청담당자메일로 신청한인원수에맞춰 법인멤버십쿠폰코드발송

🤰 🔰 법인구독신청방법 STEP 3. 쿠폰등록

- ✔ 쿠폰코드등록기간은발급일로부터 14일이니 반드시기간내등록해주세요
- ✔ 각사용자는 회원가입/로그인 후 <u>마이페이지 쿠폰 등록</u>] 메뉴에서 쿠폰코드를 등록해주세요
- ✔ 결제가완료되는즉시[담당자메일]로안내와쿠폰코드가발송됩니다