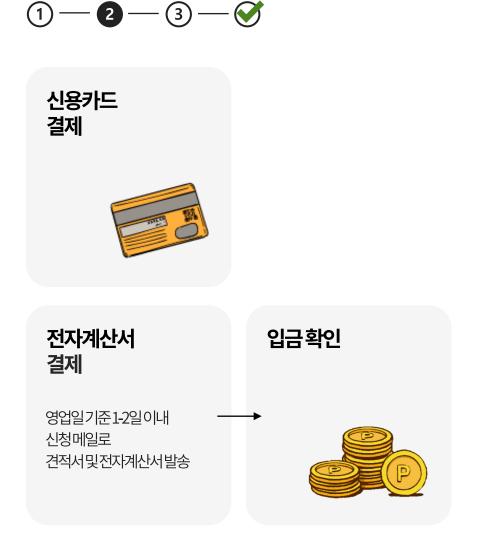

닫기

- ✓ 법인구독관리자와전자계산서담당자가다를경우, 전자계산서담당자정보를정확히입력해주세요
- ✔ 작성하신[담당자이메일]로쿠폰코드가발송됩니다
- ✔ 작성하신[담당자정보]가 [관리자페이지] 로그인정보로 사용되기 때문에 정확한 정보를 입력해 주세요

|                          |                                     | 기업명 *         | 뛰어쓰기 없이 입력                          |  |  |
|--------------------------|-------------------------------------|---------------|-------------------------------------|--|--|
|                          |                                     | 사업자등록번호 *     | 숫자만입력                               |  |  |
|                          |                                     | 담당자명 *        | 캐릿 멤버십 법인 구독을 관리할 담당자 이름            |  |  |
|                          |                                     | 부서명 *         | 담당자의 근무 부서                          |  |  |
| 기업명 *                    | 띄어쓰기 없이 입력                          | 담당자 이메일 *     | example@careet.net                  |  |  |
| 사업자등록번호 *                | 숫자만입력                               | 담당자 휴대전화번호 *  | '-'없이 11자리 숫자로만 입력(ex. 010xxxxxxxx) |  |  |
| 담당자명 *                   | 캐릿 멤버십 법인 구독을 관리할 담당자 이름            |               |                                     |  |  |
| 부서명 *                    | 담당자의 근무 부서                          | ● 체크          | /신용카드 • 전자계산서-계좌이체                  |  |  |
| 담당자 이메일 *                | example@careet.net                  |               |                                     |  |  |
| 담당자 휴대전화번호 *             | '-'없이 11자리 숫자로만 입력(ex. 010xxxxxxxx) | 사업자 등록증 파일 첨부 | 업로드                                 |  |  |
|                          |                                     | 전자계산서 발행 일자 * | 숫자만 입력(ex.20221221)                 |  |  |
| <ul> <li>체크/1</li> </ul> | 신용카드 전자계산서-계좌이체                     | 전자계산서 담당자 *   |                                     |  |  |
|                          |                                     | 전자계산서 담당자 이메  | 일*                                  |  |  |
| 결제 페이지로 이동               |                                     |               | 전자계산서 발행 요청                         |  |  |

쿠폰코드 8자리를 입력하세요. 등록

각사용자가 개별가입/로그인후 마이페이지에서 쿠폰코드입력

신청담당자메일로 신청한인원수에맞춰 법인멤버십쿠폰코드발송

🤰 🔰 법인구독신청방법 STEP 3. 쿠폰등록

- ✔ 쿠폰코드등록기간은발급일로부터 14일이니 반드시기간내등록해주세요
- ✔ 각사용자는 회원가입/로그인 후 <u>마이페이지 쿠폰 등록</u>] 메뉴에서 쿠폰코드를 등록해주세요
- ✔ 결제가완료되는즉시[담당자메일]로안내와쿠폰코드가발송됩니다